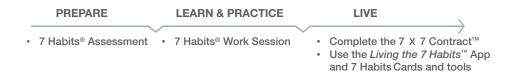

## THE 7 HABITS PROCESS

The 7 Habits of Highly Effective People Signature Edition 4.0 helps participants not only learn to be more effective, but also shows how to use processes and tools to live and apply the 7 Habits everyday.

## PARTICIPANT KIT

- Participant Guide
   Skill Cards
- Summary Cards
- Practice Cards
- New 7 X 7 Contract
   Weekly Big Rocks Cards
  - Talking Stick
  - Living the 7 Habits<sup>™</sup> App

For more information about FranklinCovey's The 7 Habits of Highly Effective People Signature Edition 4.0, contact your client partner or call 01295 274100.